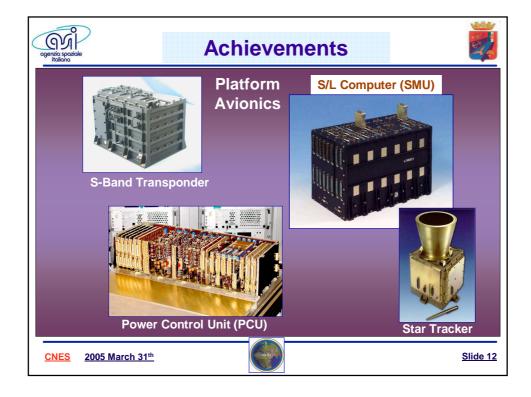

| <u>P</u> | Platform Avionic                                                                                                                   |
|----------|------------------------------------------------------------------------------------------------------------------------------------|
|          | The Platform avionics development, carried out in the frame of PRIMA Program, has                                                  |
|          | addressed all "key" functions:                                                                                                     |
|          | <ul> <li>S/L Management Unit (SMU)</li> </ul>                                                                                      |
|          | STar Tracker (STT)                                                                                                                 |
|          | <ul> <li>ICS On-board SW for AOC, DH and FDIR functions</li> </ul>                                                                 |
|          | Power Control Unit (PCU)                                                                                                           |
|          | S-Band Transponder (SBT)                                                                                                           |
|          | Equipment have already been completed/tested satisfactorily                                                                        |
| Ľ        | I Complete EM of ICS S/S has already been tested satisfactorily, using the developed<br>EQM units and loaned AOC sensors/actuators |
|          | Avionics has now been integrated on EM S/L                                                                                         |
|          | Platform I/Fs and performances are steady                                                                                          |
|          | ALL UNITS HAVE BEEN DEVELOPED IN ITALIAN CONTEXT                                                                                   |