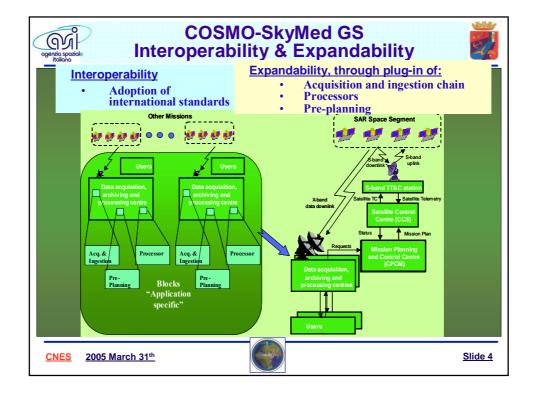

| <u>P</u> | Platform Avionic                                                                                                                   |
|----------|------------------------------------------------------------------------------------------------------------------------------------|
|          | The Platform avionics development, carried out in the frame of PRIMA Program, has                                                  |
|          | addressed all "key" functions:                                                                                                     |
|          | <ul> <li>S/L Management Unit (SMU)</li> </ul>                                                                                      |
|          | STar Tracker (STT)