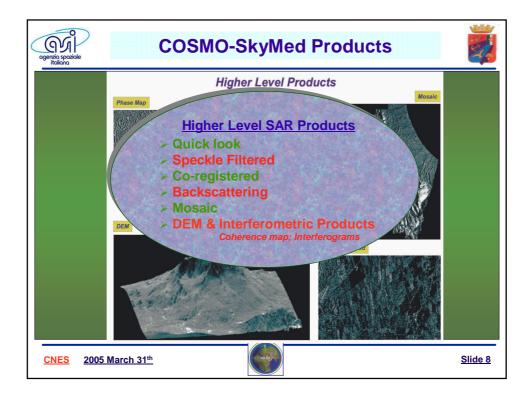

| <u>P</u> | Platform Avionic                                                                                                                   |
|----------|------------------------------------------------------------------------------------------------------------------------------------|
|          | The Platform avionics development, carried out in the frame of PRIMA Program, has                                                  |
|          | addressed all "key" functions:                                                                                                     |
|          | <ul> <li>S/L Management Unit (SMU)</li> </ul>                                                                                      |
|          | STar Tracker (STT)