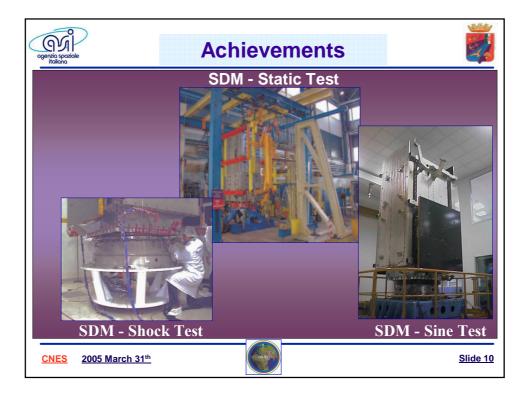

| <u>P</u> | Platform Avionic                                                                                                                   |
|----------|------------------------------------------------------------------------------------------------------------------------------------|
|          | The Platform avionics development, carried out in the frame of PRIMA Program, has                                                  |
|          | addressed all "key" functions:                                                                                                     |
|          | <ul> <li>S/L Management Unit (SMU)</li> </ul>                                                                                      |
|          | STar Tracker (STT)