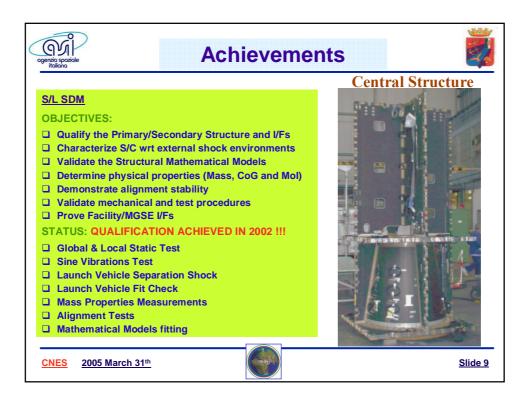

| <u>P</u> | Platform Avionic                                                                                                                   |
|----------|------------------------------------------------------------------------------------------------------------------------------------|
|          | The Platform avionics development, carried out in the frame of PRIMA Program, has                                                  |
|          | addressed all "key" functions:                                                                                                     |
|          | <ul> <li>S/L Management Unit (SMU)</li> </ul>                                                                                      |
|          | STar Tracker (STT)                                                                                                                 |
|          | <ul> <li>ICS On-board SW for AOC, DH and FDIR functions</li> </ul>                                                                 |
|          | Power Control Unit (PCU)                                                                                                           |
|          | S-Band Transponder (SBT)                                                                                                           |
|          | Equipment have already been completed/tested satisfactorily                                                                        |
| Ľ        | I Complete EM of ICS S/S has already been tested satisfactorily, using the developed<br>EQM units and loaned AOC sensors/actuators |
|          | Avionics has now been integrated on EM S/L                                                                                         |
|          | Platform I/Fs and performances are steady                                                                                          |
|          | ALL UNITS HAVE BEEN DEVELOPED IN ITALIAN CONTEXT                                                                                   |