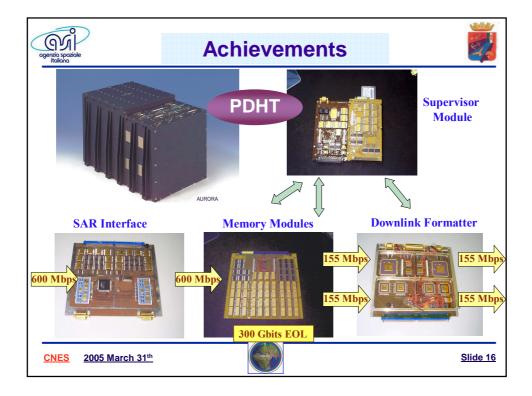

|
|          | Equipment have already been completed/tested satisfactorily                                                                        |
| Ľ        | I Complete EM of ICS S/S has already been tested satisfactorily, using the developed<br>EQM units and loaned AOC sensors/actuators |
|          | Avionics has now been integrated on EM S/L                                                                                         |
|          | Platform I/Fs and performances are steady                                                                                          |
|          | ALL UNITS HAVE BEEN DEVELOPED IN ITALIAN CONTEXT                                                                                   |