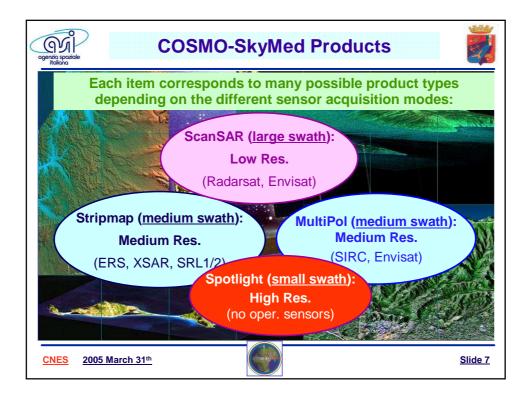

| <u>P</u> | Platform Avionic                                                                                                                   |
|----------|------------------------------------------------------------------------------------------------------------------------------------|
|          | The Platform avionics development, carried out in the frame of PRIMA Program, has                                                  |
|          | addressed all "key" functions:                                                                                                     |
|          | <ul> <li>S/L Management Unit (SMU)</li> </ul>                                                                                      |
|          | STar Tracker (STT)