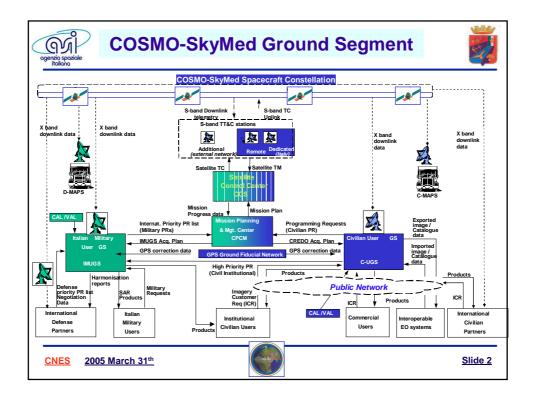

| <u>P</u> | Platform Avionic                                                                                                                   |
|----------|------------------------------------------------------------------------------------------------------------------------------------|
|          | The Platform avionics development, carried out in the frame of PRIMA Program, has                                                  |
|          | addressed all "key" functions:                                                                                                     |
|          | <ul> <li>S/L Management Unit (SMU)</li> </ul>                                                                                      |
|          | STar Tracker (STT)