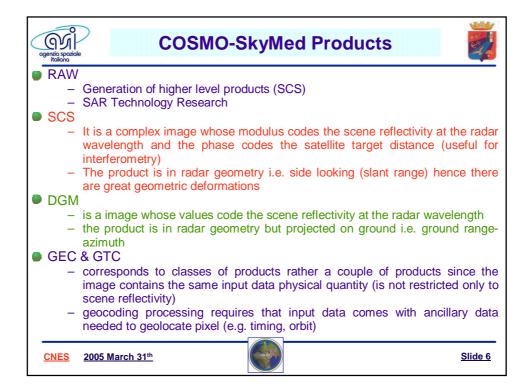

| <u>P</u> | Platform Avionic                                                                                                                   |
|----------|------------------------------------------------------------------------------------------------------------------------------------|
|          | The Platform avionics development, carried out in the frame of PRIMA Program, has                                                  |
|          | addressed all "key" functions:                                                                                                     |
|          | <ul> <li>S/L Management Unit (SMU)</li> </ul>                                                                                      |
|          | STar Tracker (STT)