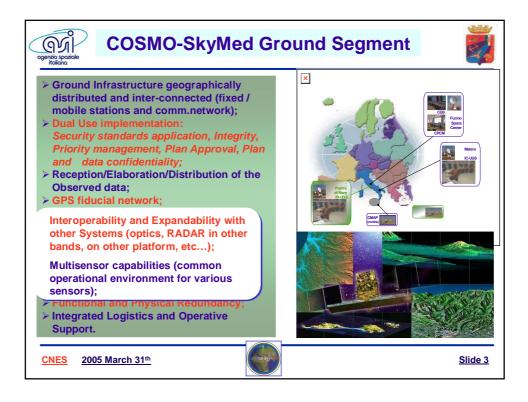

| <u>P</u> | Platform Avionic                                                                                                                   |
|----------|------------------------------------------------------------------------------------------------------------------------------------|
|          | The Platform avionics development, carried out in the frame of PRIMA Program, has                                                  |
|          | addressed all "key" functions:                                                                                                     |
|          | <ul> <li>S/L Management Unit (SMU)</li> </ul>                                                                                      |
|          | STar Tracker (STT)