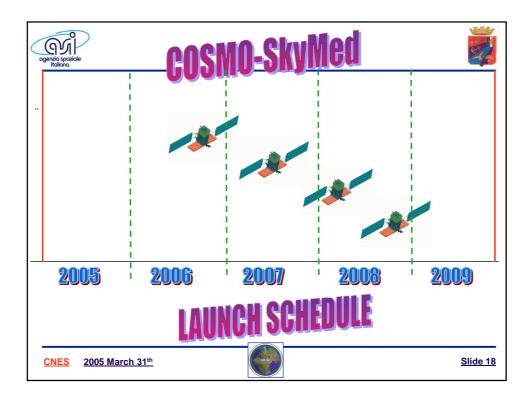

|
|          | Equipment have already been completed/tested satisfactorily                                                                        |
| Ľ        | I Complete EM of ICS S/S has already been tested satisfactorily, using the developed<br>EQM units and loaned AOC sensors/actuators |
|          | Avionics has now been integrated on EM S/L                                                                                         |
|          | Platform I/Fs and performances are steady                                                                                          |
|          | ALL UNITS HAVE BEEN DEVELOPED IN ITALIAN CONTEXT                                                                                   |