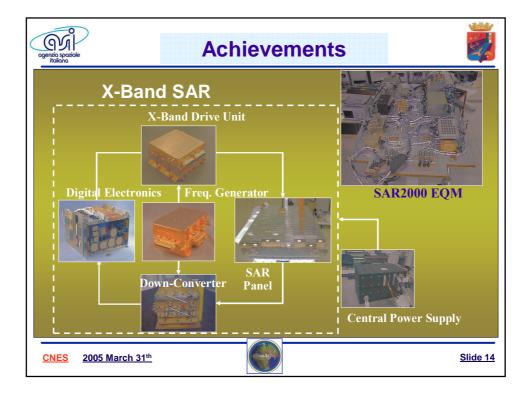

|
|          | Equipment have already been completed/tested satisfactorily                                                                        |
| Ľ        | I Complete EM of ICS S/S has already been tested satisfactorily, using the developed<br>EQM units and loaned AOC sensors/actuators |
|          | Avionics has now been integrated on EM S/L                                                                                         |
|          | Platform I/Fs and performances are steady                                                                                          |
|          | ALL UNITS HAVE BEEN DEVELOPED IN ITALIAN CONTEXT                                                                                   |