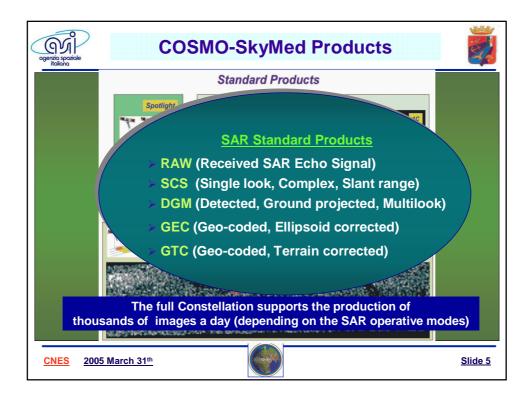

| <u>P</u> | Platform Avionic                                                                                                                   |
|----------|------------------------------------------------------------------------------------------------------------------------------------|
|          | The Platform avionics development, carried out in the frame of PRIMA Program, has                                                  |
|          | addressed all "key" functions:                                                                                                     |
|          | <ul> <li>S/L Management Unit (SMU)</li> </ul>                                                                                      |
|          | STar Tracker (STT)